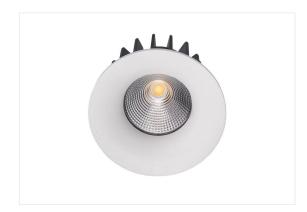

## Zenith 2700K

Downlight with reflector and protection glass, in a high quality matt finish, suitable for a variety of residential applications as well as in restaurants, hotels or bars.

## 10W 230V IP44 CCT2700K 800Im CRI>90 /LN

| Reference       | ZE9W27V8            |
|-----------------|---------------------|
|                 |                     |
| Diameter        | 82 mm               |
| Cut-out size    | 68 mm               |
| Built-in height | 55 mm               |
| Material        | Aluminium           |
| Colour          | Matt white RAL 9003 |
| LED             | Bridgelux COB       |
| LED current     | 500 mA              |
| Lifetime +/-    | 40 000 hrs          |
| ССТ             | 2700K               |
| Lumen           | 800 lm              |
| CRI             | >90                 |
| Beam            | 32°                 |
| Energy label    | F                   |
|                 |                     |