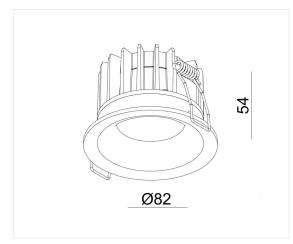

## 10W 230V IP44 CCT2700K 800Im CRI>90 /LN

| Reference       | ZE9W27V8            |
|-----------------|---------------------|
|                 |                     |
| Diameter        | 82 mm               |
| Cut-out size    | 68 mm               |
| Built-in height | 55 mm               |
| Material        | Aluminium           |
| Colour          | Matt white RAL 9003 |
| LED             | Bridgelux COB       |
| LED current     | 500 mA              |
| Lifetime +/-    | 40 000 hrs          |
| ССТ             | 2700K               |
| Lumen           | 800 lm              |
| CRI             | >90                 |
| Beam            | 32°                 |
| Energy label    | F                   |
|                 |                     |