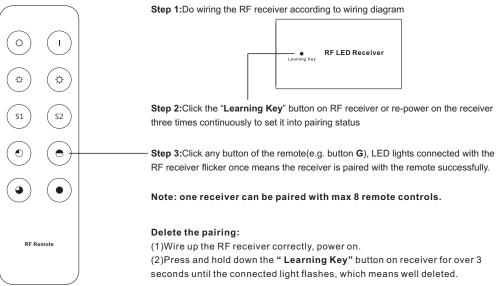

# RF+Manual LED Controller

Model: RF1MONO2

Important: Read All Instructions Prior to Installation

#### **Function introduction**





Note:Before the first use, please remove the protective film on the battery.

#### **Product Data**

| Output                | RF signal            |
|-----------------------|----------------------|
| Operation Frequency   | 869.5/916.5/434MHz   |
| Power Supply          | 3V(1xCR2025 battery) |
| Operating temperature | 0-40°C               |
| Relative humidity     | 8% to 80%            |
| Dimensions            | 136.3x38.9x10.7mm    |

## Pair with RF receiver



### **Product Dimension**



UNI-BRIGHT nv – Belcrownlaan 13Q - 2100 Antwerpen, Belgium Tel: +32 3 641 61 40 email: info@unibright.be

www.unibright.be