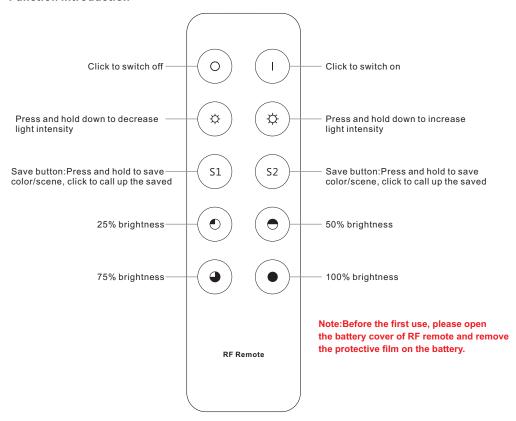

#### **Function introduction**

Note:Before the first use, please remove the protective film on the battery.